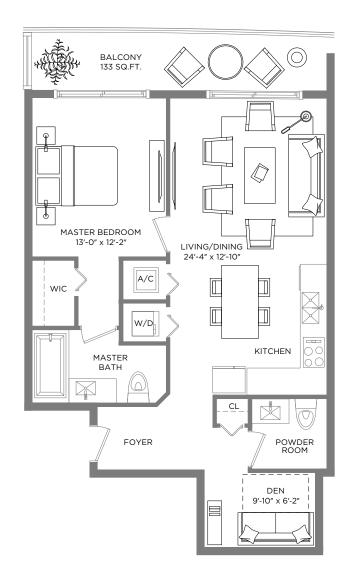

## RESIDENCE 10

1 BEDROOM / 11/2 BATHS + DEN

A/C INTERIOR AREA 904 SQ.FT. / 83.98 SQ.M. TERRACE AREA 133 SQ.FT. / 12.35 SQ.M. TOTAL RESIDENCE 1,037 SQ.FT. / 96.33 SQ.M.

Each purchaser is advised that there are various methods for calculating the square footage of a Unit, and that depending on the method of calculation, the quoted square footage of a Unit in advertising materials may vary from the square footage of a Unit as stated or described in the Prospectus and the Declaration. The dimensions of the Unit shown in these floor plans have been calculated from the exterior boundaries of the exterior walls to the centerine of interior demising walls, including common elements such as structural walls and other interior structural components of the building and in fact vary from the dimensions that would be determined by using the description and definition of the "Unit" set furth in the Prospectus and the Declaration. For your reference, the area of the Unit, determined in accordance with Unit boundaries as defined in the Prospectus and the Declaration is less than the square footage reflected here. The configuration and use of space or the floor plan design may vary from that in the Prospectus or make design, dimensions, specification, and plan changes at any time, in the Developer's discretion because the Developer thas second or the reserved the right in the Prospectus to make design, dimensions, specification, and plan changes at any time, in the Developer's discretion the reserved the right in the Prospectus to make design, dimensions, specification, and plan changes at any time, in the Developer's discretion because the Developer thas second or the right in the Prospectus or the prospectus or the product obtained by multiplying the stated ength times width. All dimensions are approximate and may vary with actual construction, and all floor plans are subject to change. The furnishings and décor illustrated are not included with the purchase of the Unit. See Prospectus for additional information regarding what is offered with the Unit and the calculation of Unit square footage and dimensions.

<sup>\*\*</sup> Terrace configurations vary from floor to floor and may include cut-outs. For an accurate depiction of the terrace configuration, see Exhibit "2" to the Declaration.